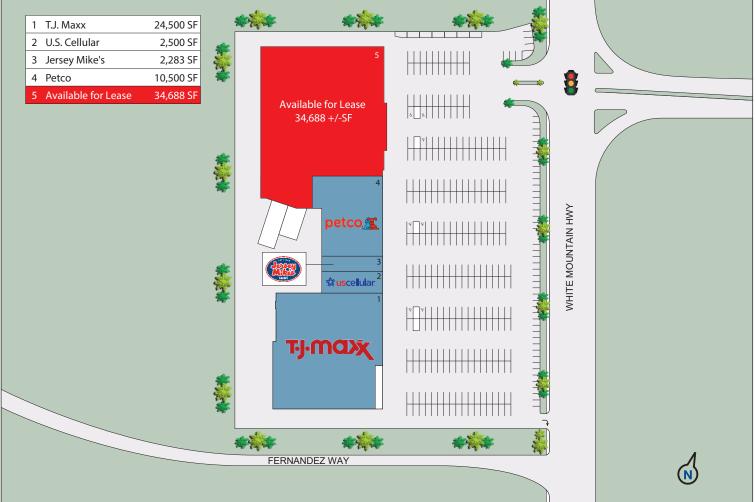

### **Property Information**

| Address:         | 1584 White Mountain<br>Highway North Conway, NH | 5               | 4.24/ 1,000 GLA +/-         |
|------------------|-------------------------------------------------|-----------------|-----------------------------|
|                  | riiginway North Conway, Nir                     | Traffic Counts: | 20,970 +/- VPD              |
| Available Space: | 34,688 +/- SF                                   | Frontage:       | 580'+/-                     |
| Total SF:        | 78,040 SF                                       | Zoning:         | Highway Commercial District |
| Land Area:       | 6 +/- Acres                                     | Year Built:     | 1971                        |
| Parking Spaces:  | 331 +/- Spaces                                  |                 |                             |

## TJ-MOX petco

Northway Plaza is a 78,000 +/- square foot shopping center located in North Conway, NH. T.J. Maxx, U.S. Cellular, Jersey Mike's and Petco anchor this well located shopping center. Northway Plaza is located in a prime retail corridor and neighboring tenants include Starbucks, Walgreens, Hannaford, Market Basket, Home Depot, Lowes, Walmart and the 500,000 +/- SF Settlers Green Factory Outlets. Located at a signalized intersection, Northway Plaza benefits from great visibility, ample parking, pylon signage and strong retail synergies nearby. Northway Plaza would be an excellent option for a retailer looking for maximum exposure in a busy retail corridor.