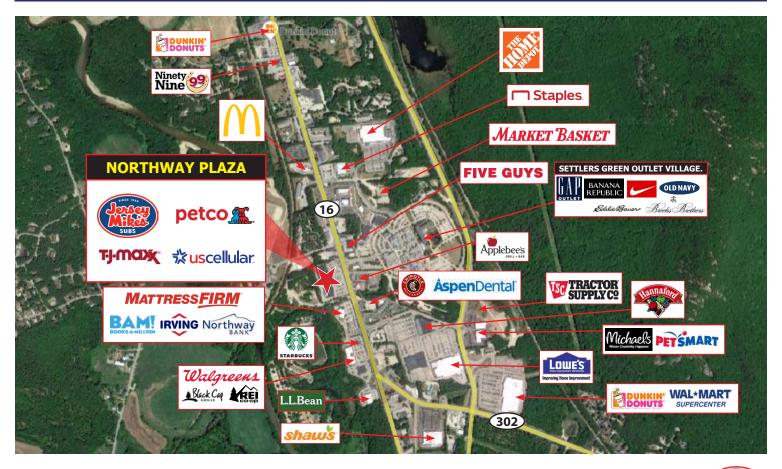

## TJ-MOX petco

Northway Plaza is a 78,000 +/- square foot shopping center located in North Conway, NH. T.J. Maxx, U.S. Cellular, Jersey Mike's and Petco anchor this well located shopping center. Northway Plaza is located in a prime retail corridor and neighboring tenants include Starbucks, Walgreens, Hannaford, Market Basket, Home Depot, Lowes, Walmart and the 500,000 +/- SF Settlers Green Factory Outlets. Located at a signalized intersection, Northway Plaza benefits from great visibility, ample parking, pylon signage and strong retail synergies nearby. Northway Plaza would be an excellent option for a retailer looking for maximum exposure in a busy retail corridor.